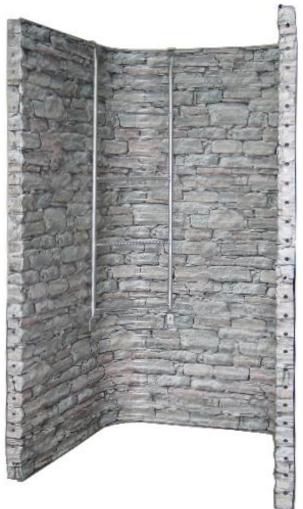

## Egress System

The SPC egress system makes basement livability safe and affordable.

Pictured: StoneWall areawall, Corner-Step™ egress ladder.

# The Strength of Steel, with the look of Stacked Stone.

#### "THE ORIGINAL AREAWALL"

## STONEWALL

Innovative Basement
Egress Systems from
the makers of The Original
Areawall

The strength of steel with the look of stacked stone

Available at:

### **Lux-Right**<sup>™</sup> Corner-Step<sup>™</sup>Egress Ladder

Slotted holes for permanent attachment to areawall

Robotically welded for lasting durability

St Paul Corrugating Co

www.stpaulcorrugating.com