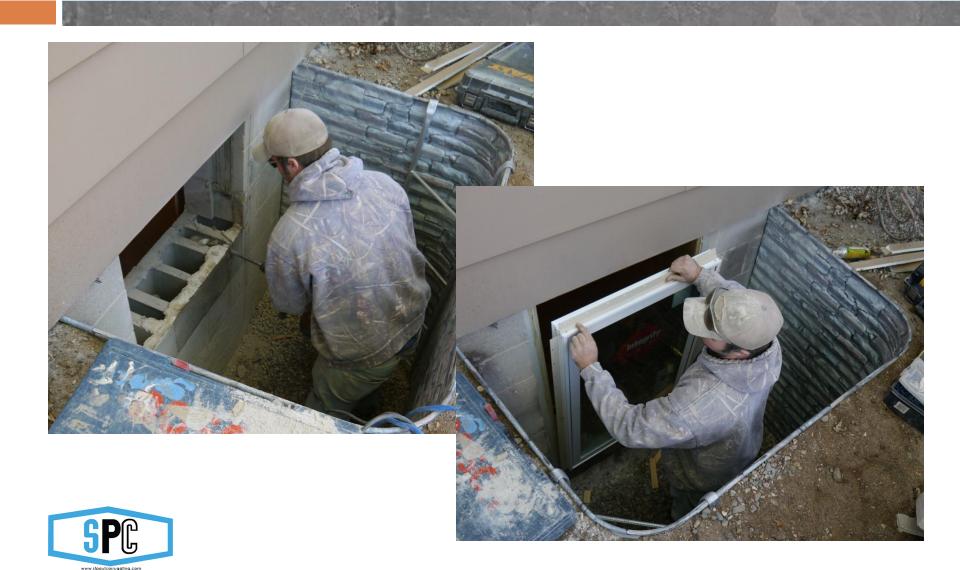

## StoneWall Easy Step Installation

## Simple One Piece Installation

## Installs in a Day...