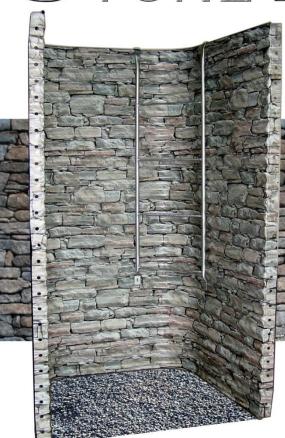

## Egress System

The SPC egress system makes basement livability safe and affordable.

Pictured: StoneWall areawall, Corner-Step™ egress ladder.

## STONEWALL

Innovative Basement
Egress Systems from
the makers of The Original
Areawall

The strength of steel with the look of stacked stone

Available at: