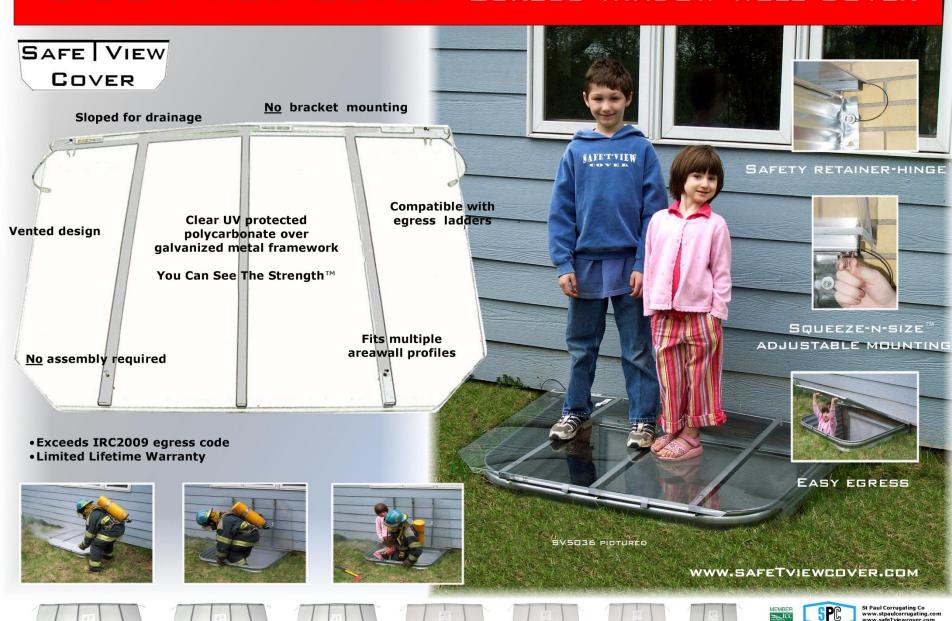

### SAFE-T-VIEW COVER EGRESS WINDOW WELL COVER

St Paul Corrugating Co www.stpaulcorrugating.com www.safeTviewcover.com All Rights Reserved Safe-T-View Cover is a tradema of St Paul Corrugating Co Made in USA Patents Pending