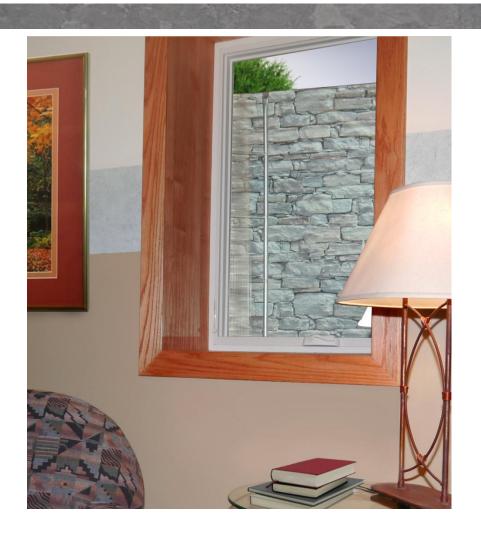

## Egress System

The SPC egress system makes basement livability safe and affordable.

Pictured: StoneWall areawall, Corner-Step™ egress ladder.

## STONEWALL

Innovative Basement
Egress Systems from
the makers of The Original
Areawall

The strength of steel with the look of stacked stone

Available at: