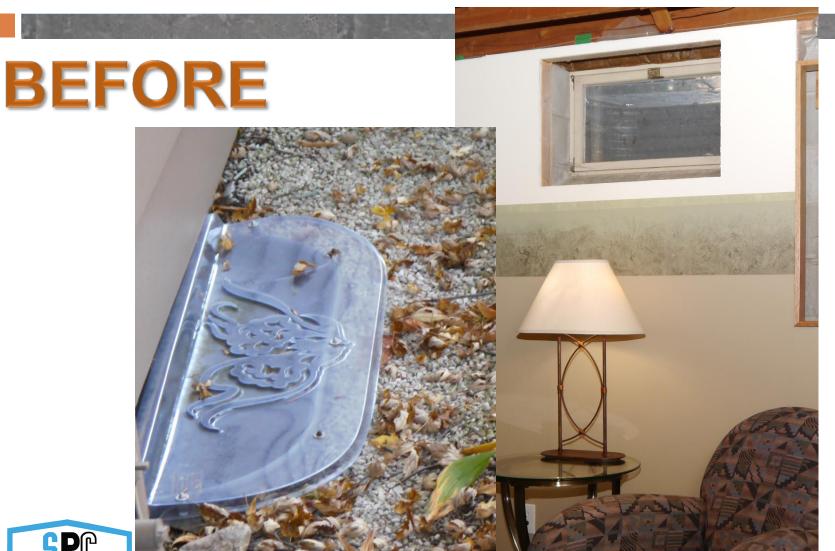

## Egress System

The SPC egress system makes basement livability safe and affordable.

Pictured: StoneWall areawall, Corner-Step™ egress ladder.

### SAFE-T-VIEW COVER EGRESS WINDOW WELL COVER

St Paul Corrugating Co www.stpaulcorrugating.com www.safeTviewcover.com All Rights Reserved Safe-T-View Cover is a tradema of St Paul Corrugating Co Made in USA Patents Pending