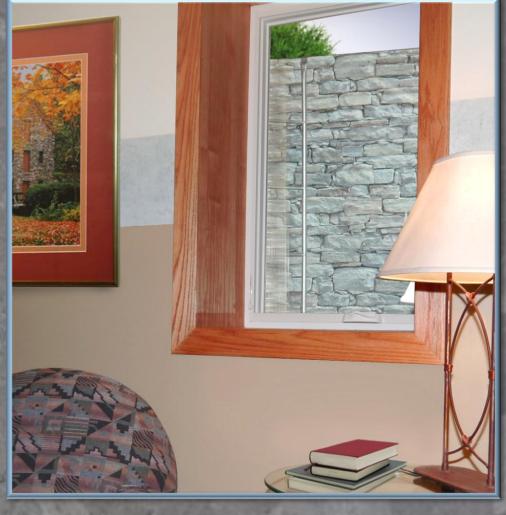

## Egress System

The SPC egress system makes basement livability safe and affordable.

Pictured: StoneWall areawall, Corner-Step™ egress ladder.

## STONEWALL

Innovative Basement
Egress Systems from
the makers of The Original
Areawall

The strength of steel with the look of stacked stone

Available at: