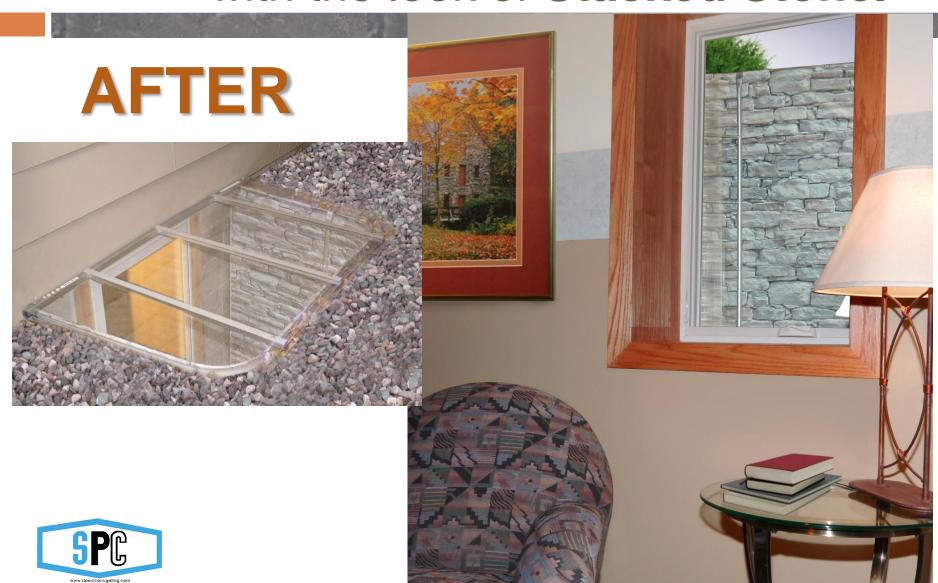

## Egress System

The SPC egress system makes basement livability safe and affordable.

Pictured: StoneWall areawall, Corner-Step™ egress ladder.





## StoneWall Easy Step Installation





## Simple One Piece Installation



## Installs in a Day...



# The Strength of Steel, with the look of Stacked Stone.







#### "THE ORIGINAL AREAWALL"

## STONEWALL



Innovative Basement
Egress Systems from
the makers of The Original
Areawall

The strength of steel with the look of stacked stone

Available at:











### **Lux-Right**<sup>™</sup> Corner-Step<sup>™</sup>Egress Ladder



Slotted holes for permanent attachment to areawall

Robotically welded for lasting durability

St Paul Corrugating Co

www.stpaulcorrugating.com

800-439-9271



### SAFE-T-VIEW COVER EGRESS WINDOW WELL COVER



















St Paul Corrugating Co www.stpaulcorrugating.com www.safeTviewcover.com All Rights Reserved Safe-T-View Cover is a tradema of St Paul Corrugating Co Made in USA Patents Pending

### Questions?

#### Contact Us

St. Paul Corrugating Company 700 39th Ave NE Columbia Hts. MN 55421

Voice: 763-788