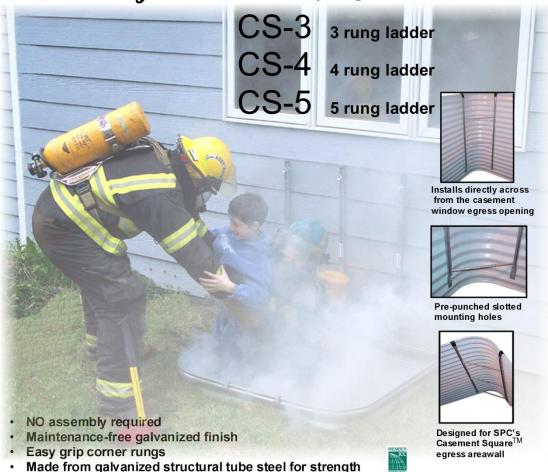

### **Lux-Right**<sup>™</sup> Corner-Step<sup>™</sup>Egress Ladder

Slotted holes for permanent attachment to areawall

Robotically welded for lasting durability

St Paul Corrugating Co

www.stpaulcorrugating.com