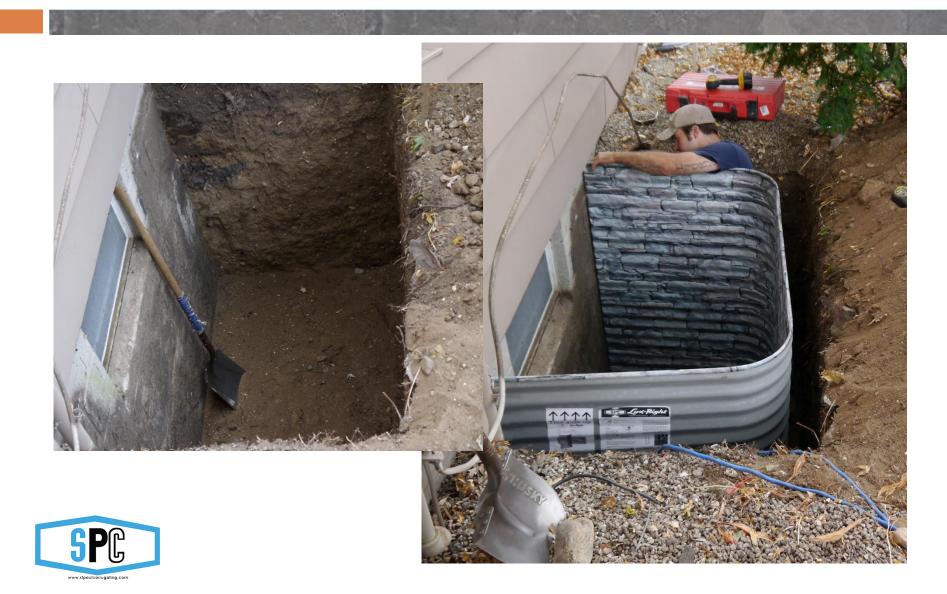

## StoneWall Easy Step Installation

## Simple One Piece Installation

## Installs in a Day...

# The Strength of Steel, with the look of Stacked Stone.